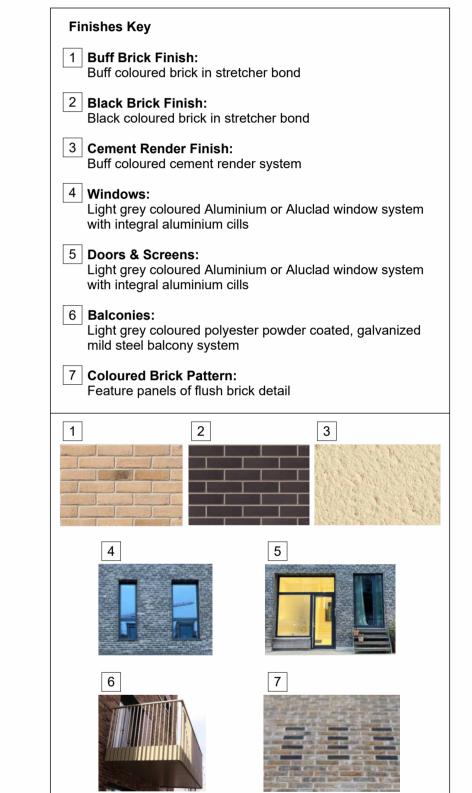

1 North East Elevation



2 South East Elevation
1:200



SECURE COURTYARD
SOUTH EAST
SOUTH EAST
SOUTH EAST
SOUTH EAST





|              | PLANNING APPLICATION | 09/06/2023  |
|--------------|----------------------|-------------|
| REV NR ISSUE | D REV. DESCRIPTION   | N REV. DATE |
| BY           |                      |             |



In joint venture with

CONROY CROWE KELLY
Architects & Urban Designers

| Building 8&9   | Elevations Sheet 1   |
|----------------|----------------------|
| Drawing little | Classatiana Olasat 4 |

| As indicated  |    | Drawing Number<br>2202PA-B8&9 | -200 | Job Cherry Orchard Point |            |
|---------------|----|-------------------------------|------|--------------------------|------------|
| Revision<br>A | A1 | Model Status                  |      | Client                   | LDA        |
| Revised by    |    | Drawing By<br>CS              |      | Date